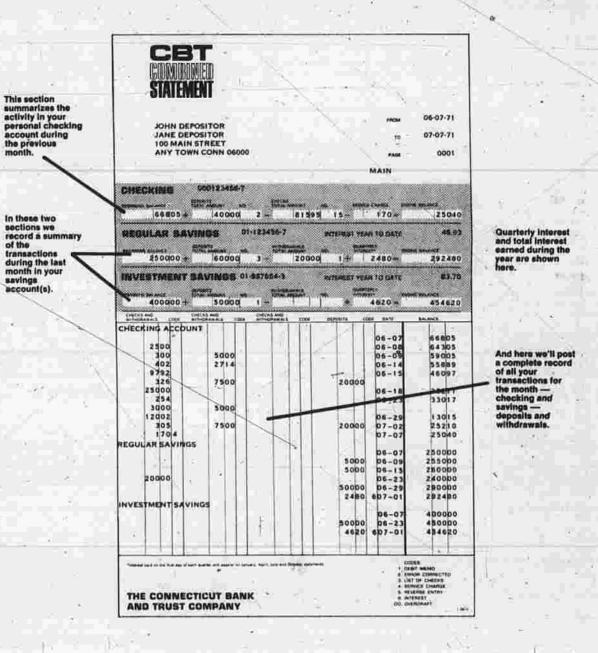

# No other bank in town makes this statement.

Now you can tell at a glance just where you stand financially every month of the year... checking and savings. We've replaced our old personal checking account statement with this new one... The CBT Combined Statement.

All your deposits and checks are recorded as before, but now you can get the added convenience of up-to-date information about your regular and investment passbook savings accounts. This unique new service can mean a number of things for

you: you'll no longer have to come into the bank to find out how much interest you've earned . . . The CBT Combined Statement shows quarterly interest. And since you'll be getting the latest information about your CBT accounts at one time, in one place, you'll have better control in managing your finances. By the way, you can still keep your savings passbooks; we'll update them whenever you wish.

Of course, to get the full benefit of our Combined Statement you should have both your checking and your savings accounts at CBT. We can arrange everything for you in a matter of minutes at any of our more than 60 offices.

that we are doing more to make banking more convenient . (

Manchester North Main Office Manchester Parkade Office 554 is West Middle Turnpike 15 North Main Street

Join the tens of thousands of "today" people who are finding more up-to-date . . . than any other bank in town.