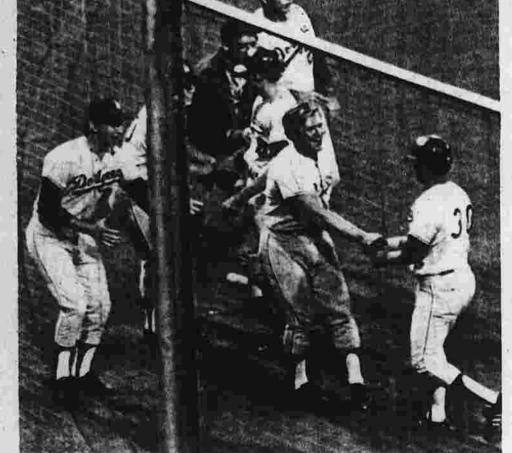

Some 200 New York corrections officers salute as the body of William E. Quinn 28, is carried from Attica's St. Vincent dePaul Church after funeral. (AP Photo)

the church.

Quang Ngai hospital."

British newsman who visited Iver Key of the London Daily Key said he did not believe quelling the inmate revolt that hostages' throats had been silt.